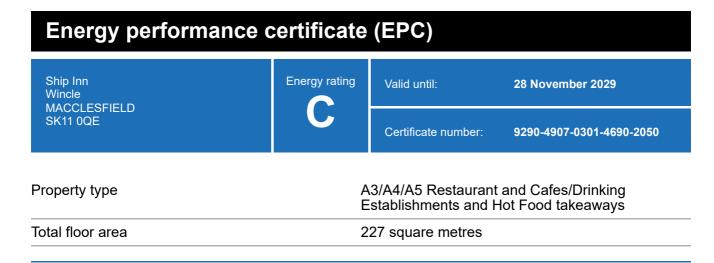

### **Energy rating and score**

This property's energy rating is C.

Properties get a rating from A+ (best) to G (worst) and a score.

The better the rating and score, the lower your property's carbon emissions are likely to be.

## Breakdown of this property's energy performance

| Main heating fuel                          | LPG                             |
|--------------------------------------------|---------------------------------|
| Building environment                       | Heating and Natural Ventilation |
| Assessment level                           | 3                               |
| Building emission rate (kgCO2/m2 per year) | 175.37                          |
| Primary energy use (kWh/m2 per year)       | 912                             |