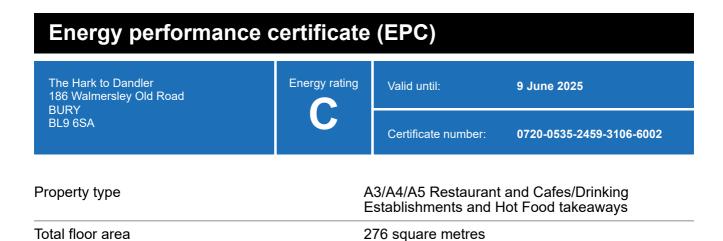

### **Energy rating and score**

This property's energy rating is C.

Properties get a rating from A+ (best) to G (worst) and a score.

The better the rating and score, the lower your property's carbon emissions are likely to be.