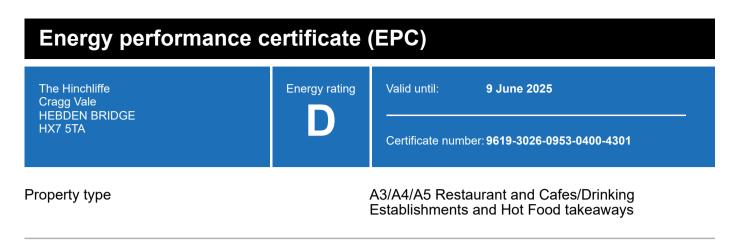

# **Energy efficiency rating for this property**

This property's current energy rating is D.

Properties are given a rating from A+ (most efficient) to G (least efficient).

Properties are also given a score. The larger the number, the more carbon dioxide (CO2) your property is likely to emit.