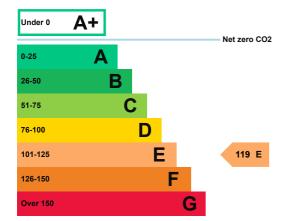

### **Energy rating and score**

This property's energy rating is E.

Properties get a rating from A+ (best) to G (worst) and a score.

The better the rating and score, the lower your property's carbon emissions are likely to be.

### How this property compares to others

Properties similar to this one could have ratings: